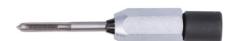

## Adjustable Tap Socket M4 - M14

Thread tap and reamer driver designed to be used with 3/8" drive socketry. Using internally stepped, adjustable collets in a simple to tighten chuck allows the 8029 to be used on thread taps from as small as M4 up to M14.

## **Additional Information**

- Thread tap chuck type socket with 3/8" drive.
- Adjustable to fit M4 to M14 thread taps (and equivalent imperial sizes).
- Also ideal for reamers and screw extractors with square shanks from 5mm up to 8mm across the flats.
- Stepped chuck collets design allows a wider range of square shanks to be covered.