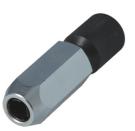

## Adjustable Tap Socket M4 - M14

Thread tap and reamer driver designed to be used with 3/8" drive socketry. Using internally stepped, adjustable collets in a simple to tighten chuck allows the 8029 to be used on thread taps from as small as M4 up to M14.

## **Additional Information**

- Thread tap chuck type socket with 3/8" drive.
- Adjustable to fit M4 to M14 thread taps (and equivalent imperial sizes).
- Also ideal for reamers and screw extractors with square shanks from 5mm up to 8mm across the flats.
- Stepped chuck collets design allows a wider range of square shanks to be covered.