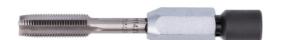

## Adjustable Tap Socket M4 - M14

Thread tap and reamer driver designed to be used with 3/8" drive socketry. Using internally stepped, adjustable collets in a simple to tighten chuck allows the 8029 to be used on thread taps from as small as M4 up to M14.

## **Additional Information**

- Thread tap chuck type socket with 3/8" drive.
- Adjustable to fit M4 to M14 thread taps (and equivalent imperial sizes).
- Also ideal for reamers and screw extractors with square shanks from 5mm up to 8mm across the flats.
- Stepped chuck collets design allows a wider range of square shanks to be covered.