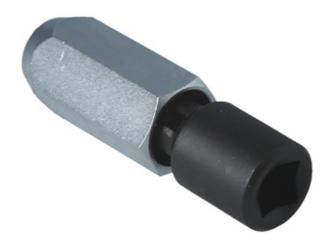

## Adjustable Tap Socket M4 - M14

Thread tap and reamer driver designed to be used with 3/8" drive socketry. Using internally stepped, adjustable collets in a simple to tighten chuck allows the 8029 to be used on thread taps from as small as M4 up to M14.

## **Additional Information**

- Thread tap chuck type socket with 3/8" drive.
- Adjustable to fit M4 to M14 thread taps (and equivalent imperial sizes).
- Also ideal for reamers and screw extractors with square shanks from 5mm up to 8mm across the flats.
- Stepped chuck collets design allows a wider range of square shanks to be covered.